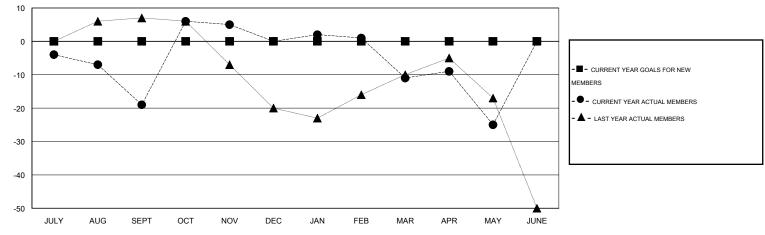

## GMT: HAL GRIFFIN LOCATION MISSOURI

 $\mathsf{GMT}\;\mathsf{CA}\;1$ 

|               |                  | Clubs               |                            |                             |                       |                    | Members                    |                              |                             |
|---------------|------------------|---------------------|----------------------------|-----------------------------|-----------------------|--------------------|----------------------------|------------------------------|-----------------------------|
|               | RESUL            | LTS FOR 2013-2014   |                            |                             | RESULTS FOR 2013-2014 |                    |                            |                              |                             |
| QUARTER       | NEW CLUB<br>GOAL | ACTUAL NEW<br>CLUBS | ACTUAL<br>DROPPED<br>CLUBS | ACTUAL NET<br>GAIN/<br>LOSS | QUARTER               | NEW MEMBER<br>GOAL | ACTUAL TOTAL MEMBERS ADDED | ACTUAL<br>DROPPED<br>MEMBERS | ACTUAL NET<br>GAIN/<br>LOSS |
| JULY/AUG/SEPT | 0                | 0                   | 1                          | -1                          | JULY/AUG/SEPT         | 0                  | 22                         | 41                           | -19                         |
| OCT/NOV/DEC   | 0                | 0                   | 0                          | 0                           | OCT/NOV/DEC           | 0                  | 40                         | 21                           | 19                          |
| JAN/FEB/MAR   | 0                | 0                   | 0                          | 0                           | JAN/FEB/MAR           | 0                  | 27                         | 38                           | -11                         |
| APR/MAY/JUNE  | 0                | 0                   | 0                          | 0                           | APR/MAY/JUNE          | 0                  | 15                         | 29                           | -14                         |